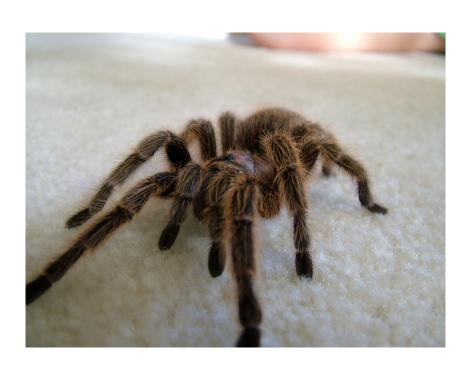

### **SUSPECT #2 - CHILEAN ROSE TARANTULA**

- Hunt at night
- Covered in irritating hairs to defend themselves
- Uses large fangs to inject venom which liquifies prey