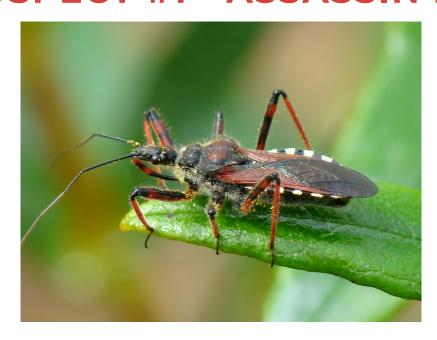

## **SUSPECT #1 - ASSASSIN BUG**

- Uses long proboscis to inject venom which liquifies prey
- Venom smells like almonds
- Often takes down prey much larger than themselves