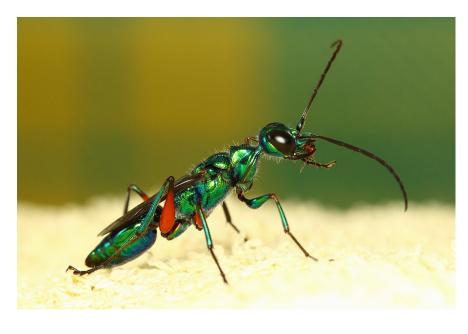

#### **SUSPECT #3 - JEWELED WASP**

- Injects venom which turns prey into zombies
- Drags stupefied prey to an underground den
- Lays eggs on prey so that their young can feast on the zombified yet live prey