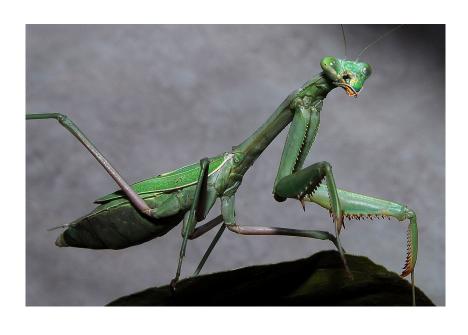

#### **SUSPECT #4 - PRAYING MANTIS**

- Takes down prey roughly the same size as themselves or slightly smaller
- Catches prey using incredibly strong claws
- Eats prey alive